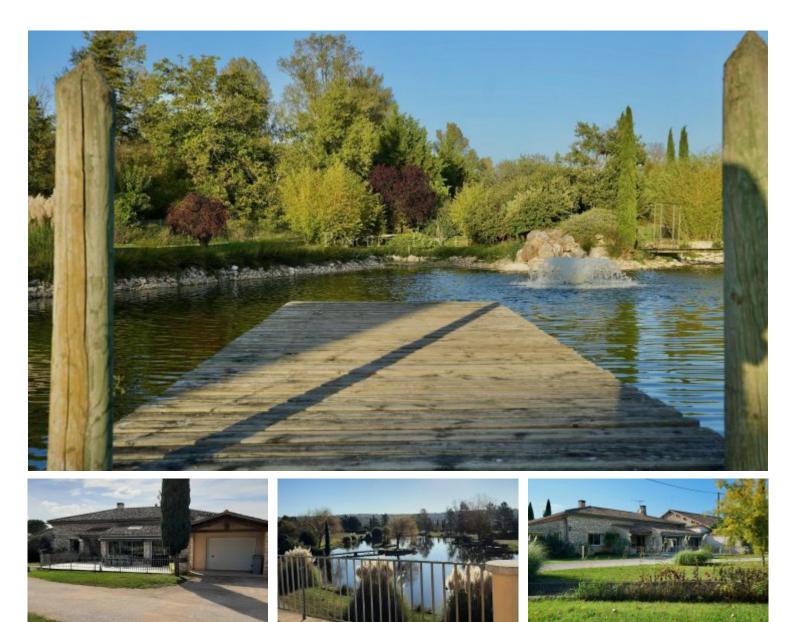

## SET OF 3 HOUSES ON A VAST 8-HECTARE PROPERTY

Situated between the Gorges de l'Ardèche and the Vallée de la Cèze, this vast property enjoys an exceptional location. Absolutely quiet, yet close to all amenities.

Description:

This property is a vast estate remarkable for the quality of its surroundings.

You'll enjoy three separate houses, two of which are single-storey, each with breathtaking views. The estate extends over 8 hectares, with a magnificent lake at its center and a heated indoor swimming pool.

Several garages and outbuildings, 2 large hangars of 750m2 and 450m2 could be converted into reception rooms. (One of them is rented for  $\notin$ 7,500/year).

Our opinion:

This property is ideal for developing a hospitality business, private receptions or for living with family and friends. The vast outbuildings offer numerous possibilities.