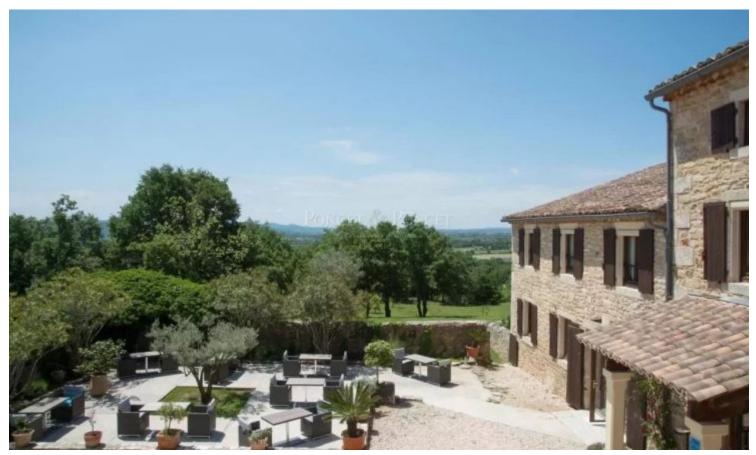

This 17th-century building of 650m2 on 4 hectares of land is set in an exceptional environment. You'll enjoy breathtaking views over the valley.

First floor: large reception room, spacious dining room, professional kitchen (several ovens, dishwasher, cold room...).

Second floor: 11 bedrooms with en-suite shower rooms and two independent apartments.

Renovated in 2010: double glazing, heat pump and wood pellet central heating, installation of a professional kitchen.