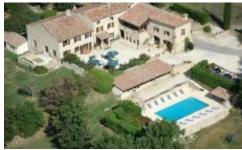

This 17th-century building of 650m2 on 4 hectares of land is set in an exceptional environment. You'll enjoy breathtaking views over the valley.

First floor: large reception room, spacious dining room, professional kitchen (several ovens, dishwasher, cold room...).