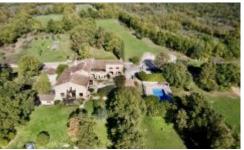

This 17th-century building of 650m2 on 4 hectares of land is set in an exceptional environment. You'll enjoy breathtaking views over the valley.

First floor: large reception room, spacious dining room, professional kitchen (several ovens, dishwasher, cold room...).