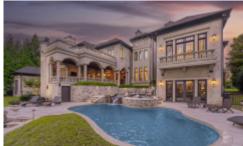

## **EXQUISITE LAKESIDE CHATEAU**

Exquisite Lakeside Chateau in The Peninsula. Enjoy lake & pool views from the expansive loggia with bar, kitchen, and fireplace. Resort-style terraced pool & spa with waterfall feature,w/oversized full pool/lake bath/dressing room & outdoor shower. Lots of storage areas for lake/pool toys. Private pier w/lift, 2 PWC docks, and covered dining. Custom Walnut hardwoods on main. Lakeside great room, breakfast nook w/open beams, and gourmet kitchen w/large island/breakfast bar and professional-grade appliances. Formal dining room with butler's pantry. Huge owner's suite with updated spa bath, private laundry, morning kitchen cabinet, private Juliette balcony & personal office w/fireplace. Lake level perfect for entertaining w/game room, built-in bar, media room, home theater, and wine cellar. Upper level features en suite bedrooms, executive office w/fireplace overlooking the lake & pool, bonus room, laundry, back staircase, and rooftop terrace. Fully automated home w/Control 4 system.