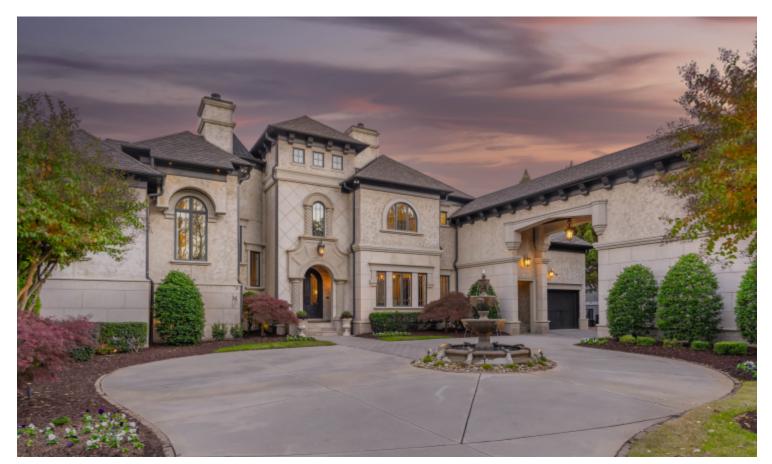

## **EXQUISITE LAKESIDE CHATEAU**

Exquisite Lakeside Chateau in The Peninsula. Enjoy lake & pool views from the expansive loggia with bar, kitchen, and fireplace. Resort-style terraced pool & spa with waterfall feature,w/oversized full pool/lake bath/dressing room & outdoor shower. Lots of storage areas for lake/pool toys. Private pier w/lift, 2 PWC docks, and covered dining. Custom Walnut hardwoods on main. Lakeside great room, breakfast nook w/open beams, and gourmet kitchen w/large island/breakfast bar and professional-grade appliances. Formal dining room with butler's pantry. Huge owner's suite with updated spa bath, private laundry, morning kitchen cabinet, private Juliette balcony & personal office w/fireplace. Lake level perfect for entertaining w/game room, built-in bar, media room, home theater, and wine cellar. Upper level features en suite bedrooms, executive office w/fireplace overlooking the lake & pool, bonus room, laundry, back staircase, and rooftop terrace. Fully automated home w/Control 4 system.