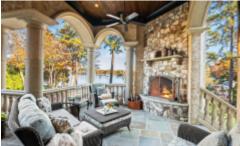

## **EXQUISITE LAKESIDE CHATEAU**

Exquisite Lakeside Chateau in The Peninsula. Enjoy lake & pool views from the expansive loggia with bar, kitchen, and fireplace. Resort-style terraced pool & spa with waterfall feature,w/oversized full pool/lake bath/dressing room & outdoor shower. Lots of storage areas for lake/pool toys. Private pier w/lift, 2 PWC docks, and covered dining. Custom Walnut hardwoods on main. Lakeside great room, breakfast nook w/open beams, and gourmet kitchen w/large island/breakfast bar and professional-grade appliances. Formal dining room with butler's pantry. Huge owner's suite with updated spa bath, private laundry, morning kitchen cabinet, private Juliette balcony & personal office w/fireplace. Lake level perfect for entertaining w/game room, built-in bar, media room, home theater, and wine cellar. Upper level features en suite bedrooms, executive office w/fireplace overlooking the lake & pool, bonus room, laundry, back staircase, and rooftop terrace. Fully automated home w/Control 4 system.