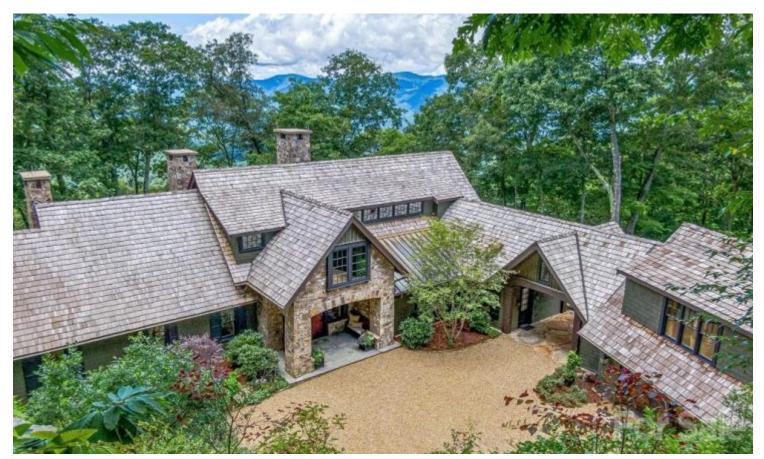

## 379 SWEET FERN WAY

Mountain Elegance with a casual comfort vibe describes this haven masterpiece in Balsam Mountain Preserve (BMP). Expansive views of the Blue Ridge Mountains are unparalleled. Added bonus: the home backs up to protected land. The well-appointed interior, with attention to detail throughout, is being sold fully furnished/Turnkey. Delights include alfresco living at its finest, multiple fireplaces (wood burning & gas), meticulously crafted built-ins, chef's grand gourmet kitchen featuring a LaCanche range w/6 burners, 2 ovens (1 electric, 1 gas), Sub-Zero Refrigerator, quartz island, a primary suite on main, home offices, an elevator, a library, sleeping porch, chemical free HydroWorx therapy pool w/treadmill & swim jet, media room, surround sound & other confidential charms to be revealed to the new owners. BMP club membership is available offering a championship Arnold Palmer Signature Golf Course, Equestrian & Hiking Trails, Wellness/Fitness/Tennis Center & Restaurants.