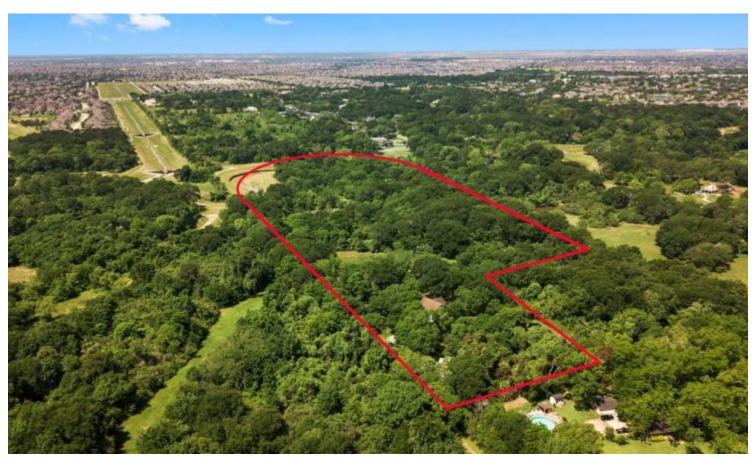

## 26145 WESTHEIMER PARKWAY

Developers or owner occupants are welcomed to this completely private piece of land tucked away from Westheimer Parkway. Heavily wooded on approximately 17 acres of unrestricted sprawling land filled with fruit trees & serenity. Peaceful views in the morning with all types of wildlife! Close to everything in Katy! Single family home located on the front of the property with 3 bedrooms 2 baths and over 3,000 square feet of space. Detached garage with nearly 3,000 square feet to be used as a barn, workshop or guest house. Enjoy private access to Buffalo Bayou and agricultural exemptions. In addition to all the utilities, this property includes 3 septic tanks and a water well. This property has many opportunities to include equestrian needs, farming, commercial development, or a custom home.