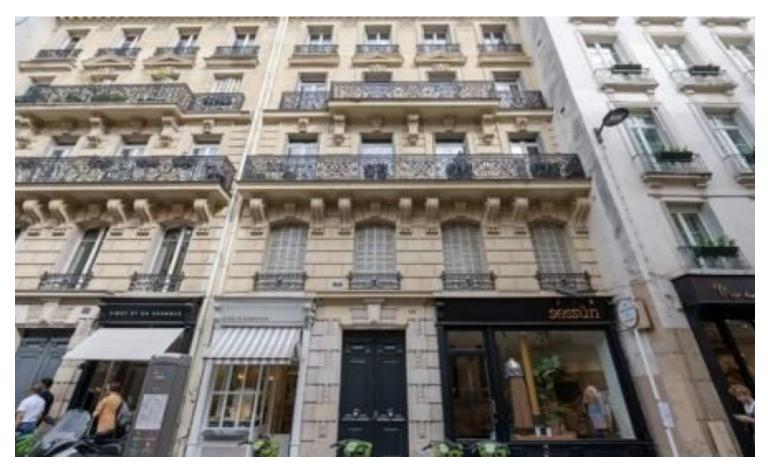

## PARIS 6TH DISTRICT - SAINT-GERMAIN-DES-PRÈS.

This six-storey building located in the capital's prestigious Saint-Germain-des-Prés neighbourhood, consists of two stairwells: the principal staircase serving the six floors, the elevator going up to the fifth; the service staircase serving small apartments (without lift). The common areas are elegant and are being renovated. The total area of ??the building is approximately 1054 sqm. The building is partially rented with a current annual rental income of 374 000 euros. With a door-entry code and an intercom.