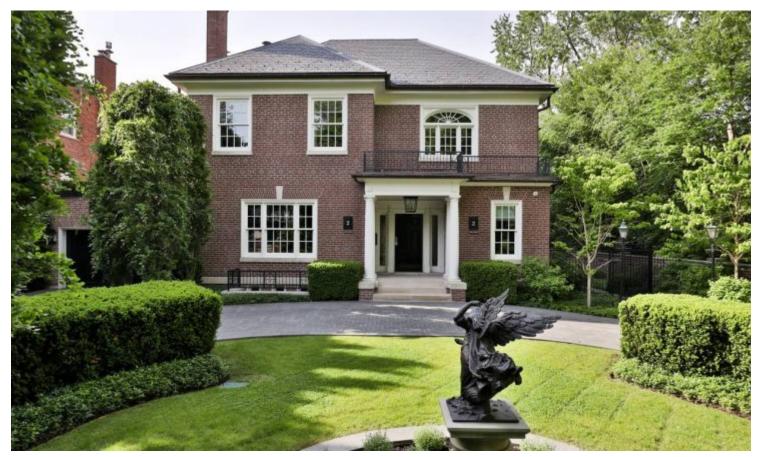

## 2 CASTLE FRANK ROAD, TORONTO

Exceptional recently renovated and restored 7 bedroom, 9 bathroom, Georgian mansion situated in prestigious south Rosedale with a rare private 75ft frontage and backing onto beautiful Craigleigh Gardens. Boasting 11,000 square feet of total living space, this stately residence has been extensively rebuilt with every modern comfort, while maintaining the elegance and grandeur of its history.

Opulent principal rooms with 10 foot+ ceilings, and thoughtfully restored details - ideal for entertaining on a grand scale. A spectacular sun-filled chefs kitchen overlooks the stunning garden. On the lower level awaits a custom wine cellar, fabulous full size home gym with change room and shower facilities, expansive family entertainment and games area, laundry room, mudroom and cloakroom all with soaring 9 foot+ ceilings.

The private landscaped 194 foot deep lot is an absolute family oasis in the heart of the city. Bordered by mature trees with an expansive terrace for al fresco dining, this property also features an oversized outdoor gas fireplace to gather around on cool nights and a stunning inground pool for the finest summer entertaining.