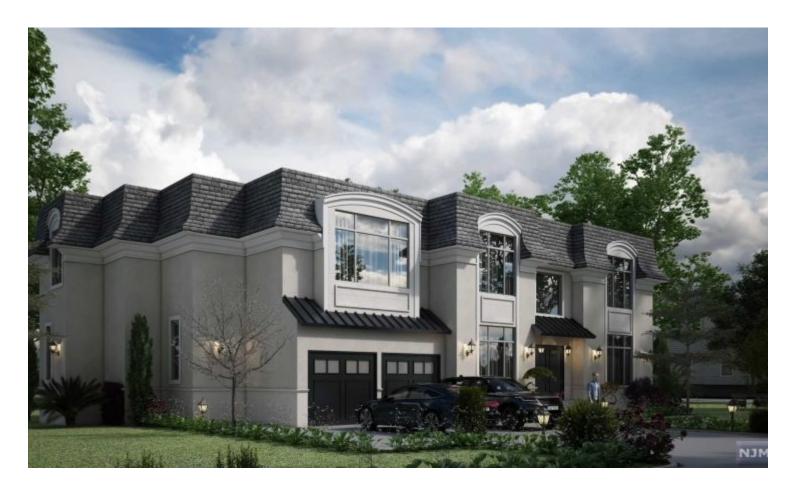

## 278 MIDWOOD ROAD

Absolute masterpiece.. BRAND NEW construction being built by one of Bergen County's TOP builders. Only the highest quality of finishes & materials are being used with absolutely no expense spared. Upon completion, this CHATEAU style colonial will feature 6 bedrooms, 6 full bathrooms, & 2 half baths, w. approx 7,600 sq ft of finished living space (including the basement). Dream location on the ultra-desirable WEST side of Paramus. The home will sit on a quiet tree-lined street w. an oversized backyard. 12 foot ceilings on the first level of the home. Gourmet Chef's Kitchen w. professional-grade appliances & a massive center island. 1st floor guest suite plus 5 generously sized bedrooms on the 2nd floor, EACH bedroom features it's own en-suite full bath. 2car attached oversized garage & a fully finished basement. The exterior of the home is equally as impressive with paver walkways & driveway, underground sprinkler system,& privacy fencing. A home of this caliber is rarely offered!