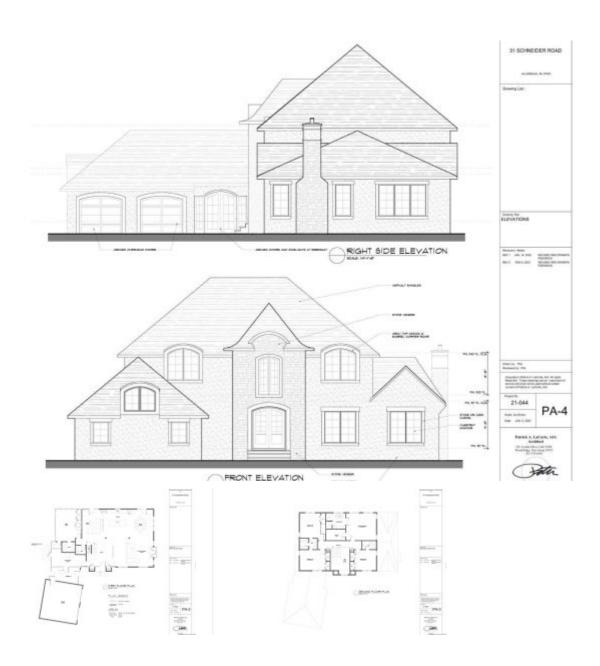

## 31 SCHNEIDER ROAD

TUCKED AT THE VERY END OF A SWEET CUL DE SAC WITHIN CLOSE PROXIMITY OF DOWNTOWN ALLENDALE & THE CELERY FARM, SITUATED ON NEARLY HALF AN ACRE OF PROPERTY, THIS TO BE BUILT, 5 BEDROOM, 4.5 BATH COMPLETELY CUSTOM COLONIAL OFFERS GREAT ATTENTION TO DETAIL THRU-OUT. MAIN FLOOR FEATURES OPEN CONCEPT LIVING/DINING SPACES - GRT RM W FPL, FDR W PATIO ACCESS, GOURMET KIT W HIGH-END APPLIANCES, FAMILY RM W PATIO ACCESS, PR, BR (GUEST/MBR) W FPL & FBA, & MUDROOM/LAUNDRY OFF 2 CAR GAR. 2ND FL OFFERS BR, BR, JACK & JILL FBA, ENSUITE BR/FBA, MBR SUITE. UNFIN LOWER LEVEL FOR STORAGE - FUTURE REC RM. HARDWOOD THRU-OUT. PORTION OF FOUNDATION EXISTING/PORTION NEW FOUNDATION. INCREDIBLE DETAIL & MASTER CRAFTMANSHIP. COMPLETION DATE DEC 2022. APPROX 3,700SQ FT (NOT INCL BASEMENT)