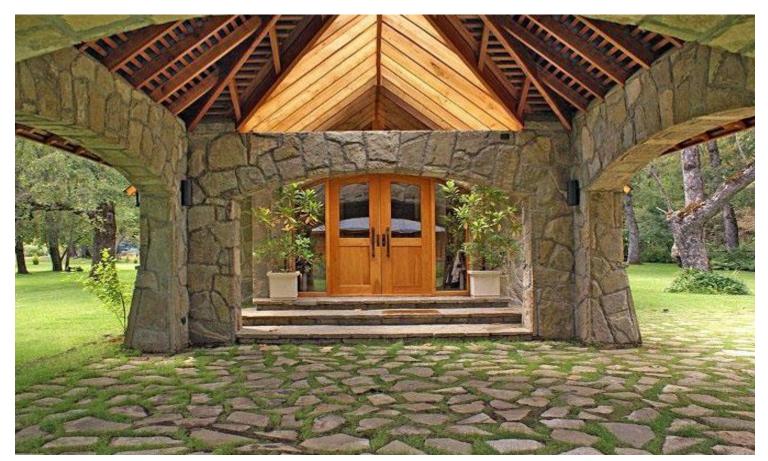

## QUILA QUINA, NATIONAL PARK LANIN

National Park located in the heart of the Andes mountain range with this exclusive residence to be inaugurated, nearby Lacar Lake, amidst the native forest of pellines and raulines species, with magnificent views of the mountains. It offers tranquility, security, intimacy and a pleasant luxury with?its amenities.A thousand square meters stone built with passion and conviction, also using noble wood and carpentry, all the details have been thought with care, built and projected for the enjoyment of the residents. Decorated with imported tilesand ceramics, finishing details and furniture of a characteristic Patagonian style, designed based on leather, horns and weavers combined with efficient scenery. A stone chimney reigns over the living area, with spacious leather sofas which invite to relax, porfido floors and lengua fuegina wood highlights the interiors thought the big windows that link the garden views. An impressive lenga staircase takes to the first floor which is like a balcony towards the gardens and their view, accessing to a master suite that offers to the guests all the space, privacy and comfort necessary for its equipment. In the opposite area we find two other dormitories in suite. The guest room develops around the pavilion, an independent building that has a spacious living dinning room and two important bedrooms in suite fully provided. Special attention has been given to the complex Spa Relax area, amenities which include sauna, scottish shower, finland bath, relax area and acclimatized pool. The Basement has a wine bar, an informal and exquisite lounge with fireplace and wine cellar. A very well kept park and ant the shore of the Arroyo Grande with its Arco Iris trout complete the unique features of this estate.