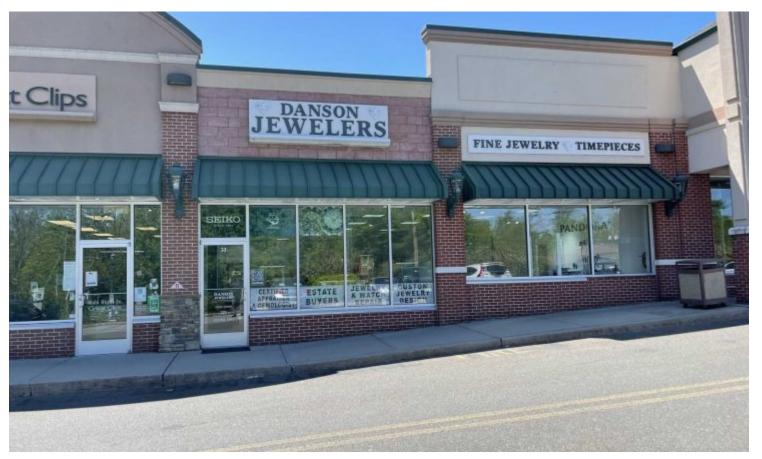

## 33 WEST ALLENDALE AVENUE

Opportunity to purchase a 5-Year old full service jewelry store with a 40-year history in Bergen County. As we embark to open our 3rd location in Bergen County, we are selling our 2nd location in Allendale. Our flagship store in Hasbrouck Heights has been in business since 1983, and has been serving generations of Bergen, Passaic and Hudson County residents. Our store is completely turn key. Pandora Authorized Dealer, Large showroom, 2 Jewelry Work Shops, a Watchmakers Station and the capability to create full custom designs all in house using CAD/CAM & 3d printer. Buyer would have to supply merchandise, or owner will assist in stocking the store.