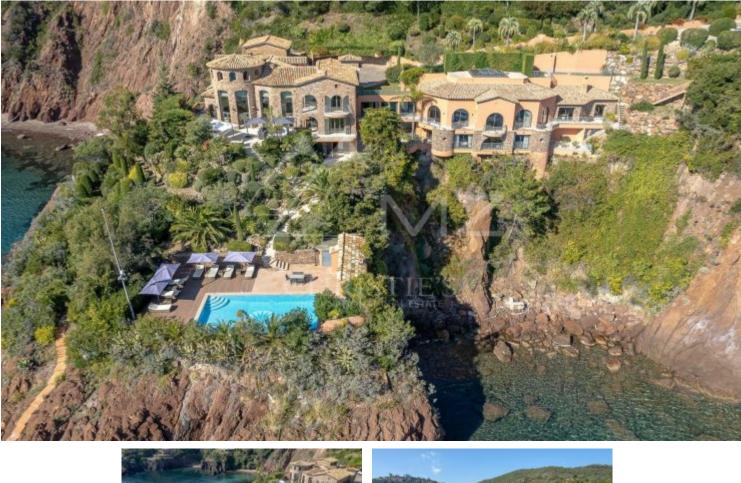

## THEOULE-SUR-MER - RARE - TRUE WATERFRONT PROPERTY -PANORAMIC SEA VIEW

Only 20 minutes by car from the excitement of Cannes, in the heart of an exceptional and preserved environment, in a closed and secure domain, in the middle of the Red Rocks, Estérel and its pine forests, in absolute calm with direct access by the sea, majestic property, recently renovated, of almost 1000 meters square with exceptional volumes extending onto very beautiful terraces overlooking the sea, thus mixing living spaces with nature. Breathtaking panoramic sea view. Land of 1.2 hectares fully landscaped with Mediterranean species with swimming pool, pool house, sauna, hammam, games room, car parks, 2 independent accommodation for staff.