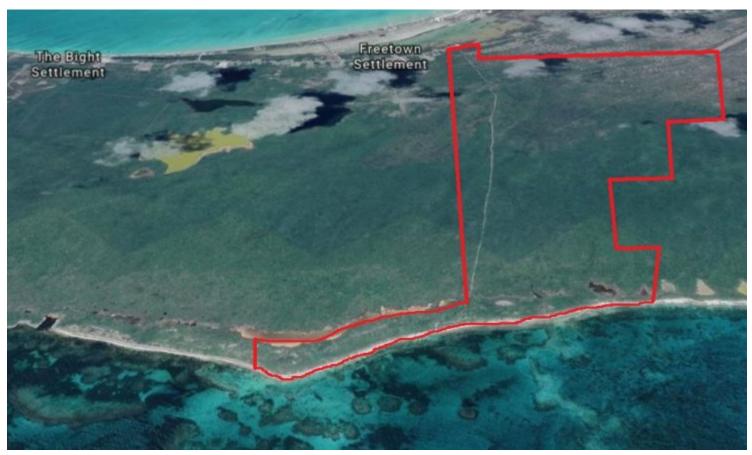

## SPECTACULAR VIEWS & SPARKLING BEACHES 6,855 FT. WATER FRONTAGE - MLS 44817

Lush foliage blankets rolling hills in contrast to the sparkling white sand and aquamarine waters of the Atlantic Ocean in this 1,176.31 Acre prime parcel of undeveloped potential. Beautiful views surround the beach.

A spectacular vista with 6,855 ft. of waterfront, the greater portion being a beautiful beach. Elevations to 190 ft., nearly the highest in the Bahamas. This jewel in the sun offers endless development opportunities. To round out the development potential of this spectacular property, we added 330 feet of beach on Fernandez Bay, a high bluff with a great vista and a peninsula perfect for a marina and marine development. This separate parcel at the popular Fernandez Bay adds another 16+ acres to 1,142 acres at Newport Estate for a total of 1,176.31 acres. What a perfect combination - over 3,700 feet of beach on the Atlantic and 330 feet of beach on the Caribbean side plus the option for a marina.