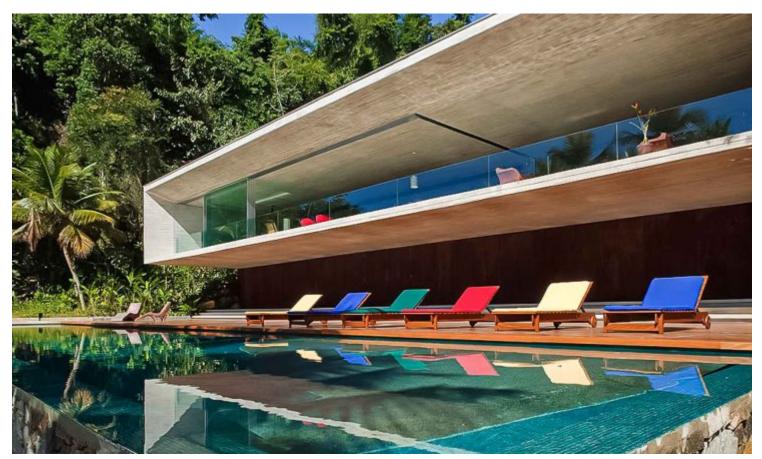

## PRAIA VERMELHA

House in Rio de Janeiro in Paraty with a contemporary, elegant and sophisticated project signed by Studio MK27. Its structure enchants at first sight, especially its walls bordered by glass that integrate a wonderful view to the decor.

It has 3,500 m<sup>2</sup> well dimensioned, divided into 4 incredible floors with wide and fluid environments.

It has an outdoor area of dreams, which integrates private leisure with the beach. The pool is surrounded by coconut trees and the beauty of nature.

The house is located by the sea. Next to 50,000 m<sup>2</sup> of preserved Atlantic Forest and a beautiful beach with 85 meters in length, with projects for bathers and mariculture. Feel the sea breeze and hear the birds singing in the comfort of your new home.