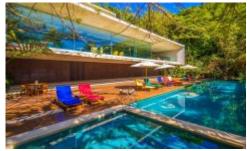

## PRAIA VERMELHA

House in Rio de Janeiro in Paraty with a contemporary, elegant and sophisticated project signed by Studio MK27. Its structure enchants at first sight, especially its walls bordered by glass that integrate a wonderful view to the decor.

It has 3,500 m<sup>2</sup> well dimensioned, divided into 4 incredible floors with wide and fluid environments.

It has an outdoor area of dreams, which integrates private leisure with the beach. The pool is surrounded by coconut trees and the beauty of nature.

The house is located by the sea. Next to 50,000 m<sup>2</sup> of preserved Atlantic Forest and a beautiful beach with 85 meters in length, with projects for bathers and mariculture. Feel the sea breeze and hear the birds singing in the comfort of your new home.