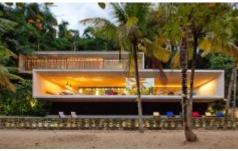

## PRAIA VERMELHA

House in Rio de Janeiro in Paraty with a contemporary, elegant and sophisticated project signed by Studio MK27. Its structure enchants at first sight, especially its walls bordered by glass that integrate a wonderful view to the decor.

It has 3,500 m<sup>2</sup> well dimensioned, divided into 4 incredible floors with wide and fluid environments.

It has an outdoor area of dreams, which integrates private leisure with the beach. The pool is surrounded by coconut trees and the beauty of nature.

The house is located by the sea. Next to 50,000 m<sup>2</sup> of preserved Atlantic Forest and a beautiful beach with 85 meters in length, with projects for bathers and mariculture. Feel the sea breeze and hear the birds singing in the comfort of your new home.