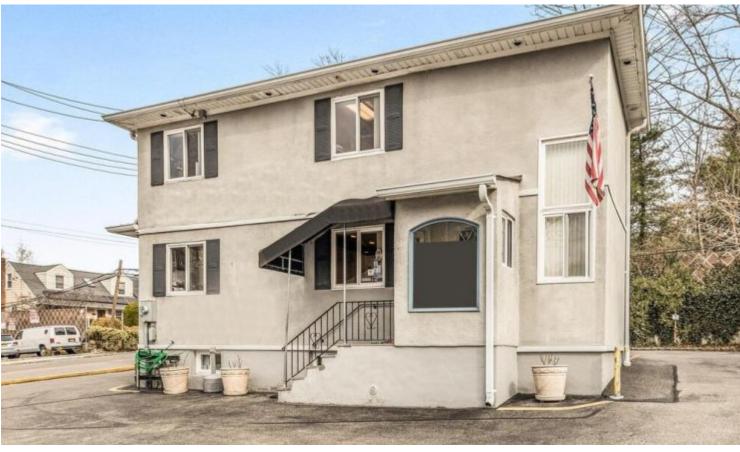

## 2132 CENTRAL PARK AVENUE

Very well kept Corner building and parking lot; Photos are enhanced, furnishings, etc. were taken out and exterior signage removed from exterior photos. There are 2 means of entry & exit & curb-cut access -on both Central Park Avenue and Alta Vista Drive, over 50,000 VPD (Vehicles Per Day; 11 parking spaces, 2 full floors plus partly finished basement & bthrm in bsmnt. Wonderful open, wide, stairway from main level to 2nd level. All floors have their own bathroom. Incredible, highly visible signage.