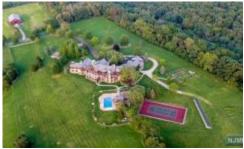

## 191 MILLER PARK ROAD

Nestled within 125 acres of rolling hills, Windward Farm offers the perfect marriage of nature and world class craftsmanship. Custom features incorporate the finest building materials in a home incapable of duplication. Perfectly situated to maximize extraordinary views, the main residence perches on the highest point on the property. A 1/4 mile driveway is flanked by river stone, vineyards, and beautiful barns. Windward Farm is a harmonious blend of natural materials, custom stone and millwork; as seen in the magnificent chef's kitchen, and in the jewel of the home - the Great Room, accommodating 100+ guests, with soaring ceilings, a massive stone FPL, dramatic custom geometric windows, double lofts and expansive mountain views. A library w/FPL, exec office, 5 en-suite bedrooms, attached 2BR handicap accessible apt, stone terrace w fpl, squash court, Swedish sauna, saltwater pool, tennis, spa, and apiary, create a home resort for entertaining in style and living amidst beauty.