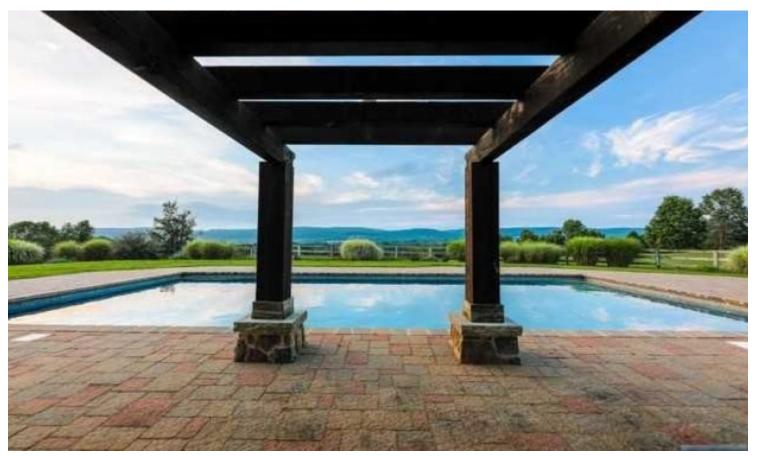

## 191 MILLER PARK ROAD

Nestled within 125 acres of rolling hills, Windward Farm offers the perfect marriage of nature and world class craftsmanship. Custom features incorporate the finest building materials in a home incapable of duplication. Perfectly situated to maximize extraordinary views, the main residence perches on the highest point on the property. A 1/4 mile driveway is flanked by river stone, vineyards, and beautiful barns. Windward Farm is a harmonious blend of natural materials, custom stone and millwork; as seen in the magnificent chef's kitchen, and in the jewel of the home - the Great Room, accommodating 100+ guests, with soaring ceilings, a massive stone FPL, dramatic custom geometric windows, double lofts and expansive mountain views. A library w/FPL, exec office, 5 en-suite bedrooms, attached 2BR handicap accessible apt, stone terrace w fpl, squash court, Swedish sauna, saltwater pool, tennis, spa, and apiary, create a home resort for entertaining in style and living amidst beauty.