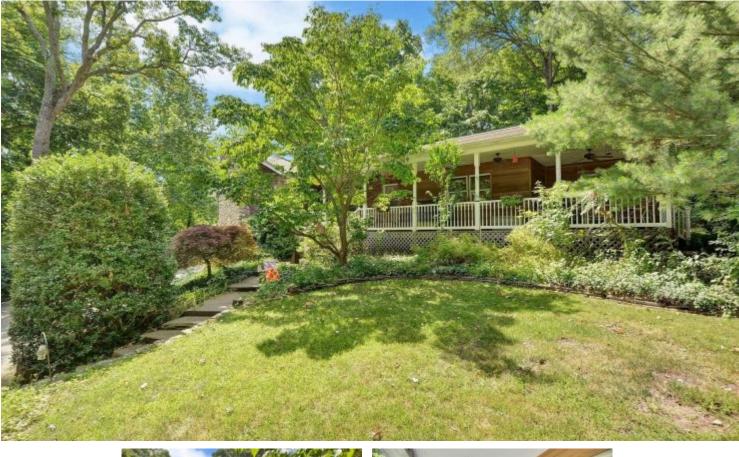

## 47 WINDBEAM LOOP

This oversized expanded ranch sits on over a 1/2 acre corner lot in an extremely desirable section of Cupsaw Lakes. Home includes an expanded kitchen, dining room and family room area with a fireplace, which is great for gatherings! An additional living room with a 2nd fireplace and 4 large bedrooms finish off the first floor. The primary bedroom includes a walk in closet and full bath with plenty of space for a sitting room as well. This home is perfect for a buyer looking for a spacious floor plan!! The finished walk out basement is ideal for extended stays and includes a full bath and a private entrance. An approximate 1500 square feet of additional unfinished space includes an oversized garage perfect for cars, storage, workshop and so much more. Extensive parking potential with a flat driveway. Tons of storage space, large yard, wrap around porch and privacy galore! This home checks all of the boxes!