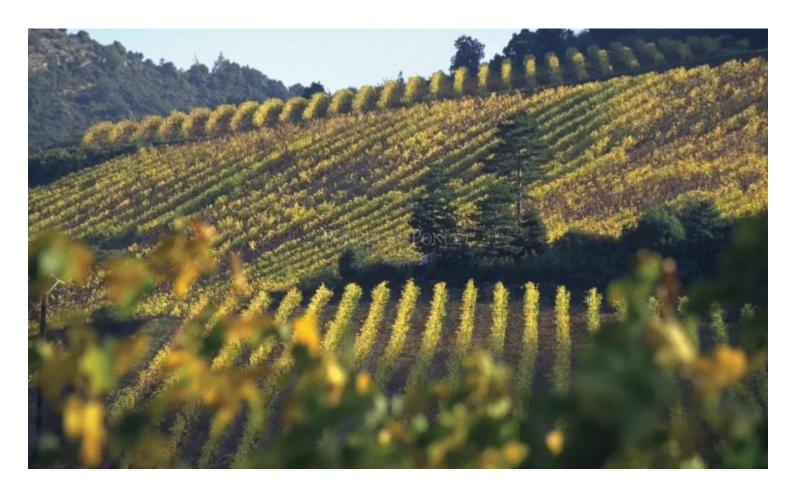

## LIMOUX, VERY NICE VINEYARD 28 HA, COMPLETE WORK TOOL, TURNKEY

SITUATION: A few kilometres from Limoux and 30 minutes from the A61 motorway, on a hill surrounded by vineyards.

DESCRIPTION: Wine-growing estate of 28 ha, including 18 ha of vines in production, 2 ha of plantier 2024 and 1 ha to be planted, Limoux, Blanquette and Crémant de Limoux appellations. Vines all on wire.

Production of around 100,000 bt a year, all sold through well-established sales channels. Very attractive turnover and EBITDA.

The main block of vines is surrounded by a group of recent buildings with a large wine-making cellar, a flat, offices and a shed. The cellar and cultivation equipment is complete.