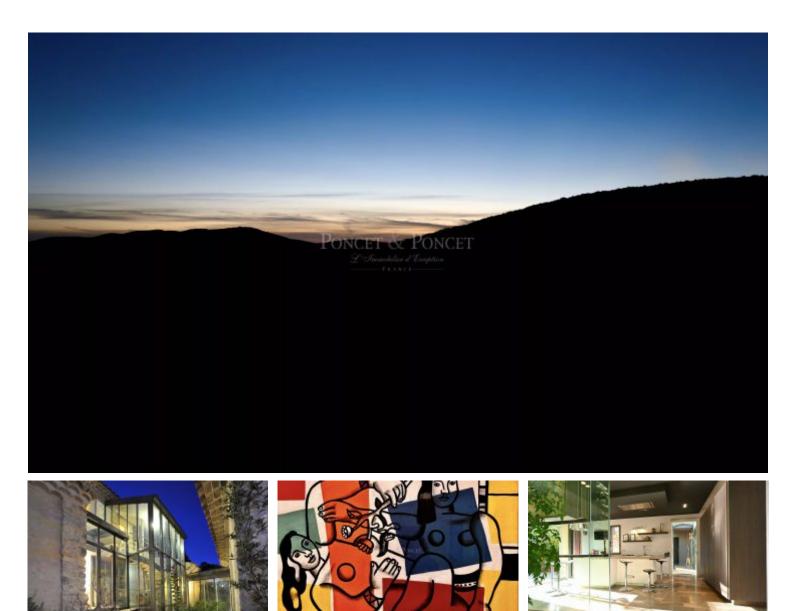

## PROPERTY IN THE PIC ST LOUP, NEAR MONTPELLIER

Location: The property is located 40 minutes north of Montpellier, in a unique setting close to the Pic St Loup.

The property : Beautiful stone house with a modern touch in a dominant position with a breathtaking panoramic view of the Pic Saint-Loup on 1 hectare of land with Mediterranean species (holm oaks, olive trees, lavender, rosemary).

This property offers rare family comfort with several fully restored buildings. The property has two swimming pools, including a large infinity pool and a small pool with a pool house. There is also a petanque court and a tennis court. All with 180-degree views over several kilometres.